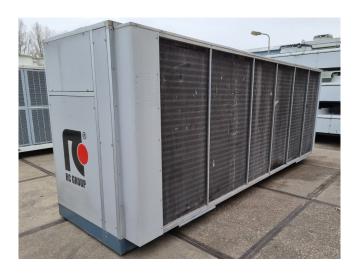

# Used RC Group MAXIMO.A.EL. 170.Z2.G8

Used RC Group MAXIMO.A.ELN 170.Z2.G8 air-cooled chiller on R407C. Complete with 2 Copeland ZR380KCE-TWD-522 scroll compressors, condenser with fans, brazed heat exchanger as evaporator, liquid receivers, liquid line filter drier and a control cabinet with a RC Group controller.