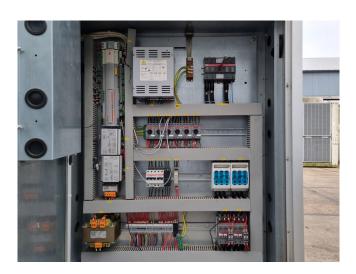

# Used RC Group MAXIMO.A.EL. 170.Z2.G8

Used RC Group MAXIMO.A.ELN 170.Z2.G8 air-cooled chiller on R407C. Complete with 2 Copeland ZR380KCE-TWD-522 scroll compressors, condenser with fans, brazed heat exchanger as evaporator, liquid receivers, liquid line filter drier and a control cabinet with a RC Group controller.