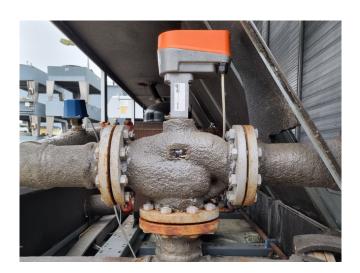

# Used RC Group MAXIMO.A.EL. 170.Z2.G8

Used RC Group MAXIMO.A.ELN 170.Z2.G8 air-cooled chiller on R407C. Complete with 2 Copeland ZR380KCE-TWD-522 scroll compressors, condenser with fans, brazed heat exchanger as evaporator, liquid receivers, liquid line filter drier and a control cabinet with a RC Group controller.