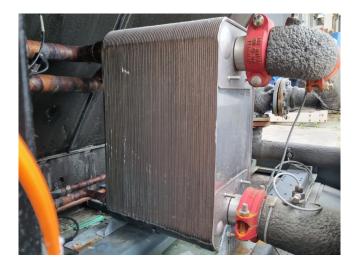

# Used RC Group MAXIMO.A.EL. 170.Z2.G8

Used RC Group MAXIMO.A.ELN 170.Z2.G8 air-cooled chiller on R407C. Complete with 2 Copeland ZR380KCE-TWD-522 scroll compressors, condenser with fans, brazed heat exchanger as evaporator, liquid receivers, liquid line filter drier and a control cabinet with a RC Group controller.