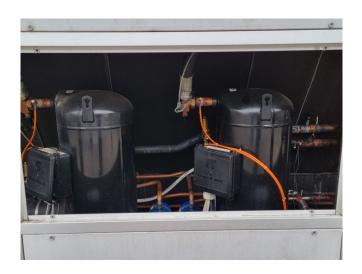

# Used RC Group MAXIMO.A.EL. 170.Z2.G8

Used RC Group MAXIMO.A.ELN 170.Z2.G8 air-cooled chiller on R407C. Complete with 2 Copeland ZR380KCE-TWD-522 scroll compressors, condenser with fans, brazed heat exchanger as evaporator, liquid receivers, liquid line filter drier and a control cabinet with a RC Group controller.