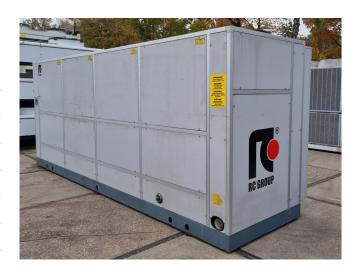

# Used RC Group MAXIMO.A.EL. 170.Z2.G8

Used RC Group MAXIMO.A.ELN 170.Z2.G8 air-cooled chiller on R407C. Complete with 2 Copeland ZR380KCE-TWD-522 scroll compressors, condenser with fans, brazed heat exchanger as evaporator, liquid receivers, liquid line filter drier and a control cabinet with a RC Group controller.