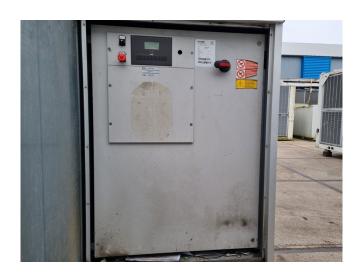

# Used RC Group MAXIMO.A.EL. 170.Z2.G8

Used RC Group MAXIMO.A.ELN 170.Z2.G8 air-cooled chiller on R407C. Complete with 2 Copeland ZR380KCE-TWD-522 scroll compressors, condenser with fans, brazed heat exchanger as evaporator, liquid receivers, liquid line filter drier and a control cabinet with a RC Group controller.