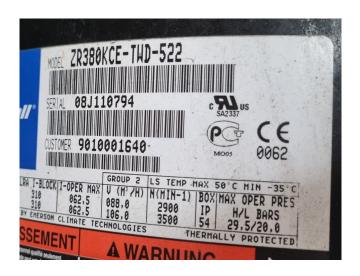

### **Specifications**

| Brand                | RC Group               |
|----------------------|------------------------|
| Туре                 | MAXIMO.A.EL. 170.Z2.G8 |
| Product type         | Air Cooled Chiller     |
| Capacity kW          | 164,1                  |
| Capacity Tons        | 46,7                   |
| Refrigerant          | Freon                  |
| Refrigerant Type     | R407C                  |
| Weight in kg.        | 2170 kg                |
| Sizes                | 5200x1530x2200 mm      |
|                      | (LxWxH)                |
| Compressor(s) type & | 2x Copeland ZR380KCE-  |
| model                | TWD-522                |
| Display              | RC Group controller    |
| Remarks              | Y.o.b. 2008            |
| Stock                | 1                      |

# Used RC Group MAXIMO.A.EL. 170.Z2.G8

Used RC Group MAXIMO.A.ELN 170.Z2.G8 air-cooled chiller on R407C. Complete with 2 Copeland ZR380KCE-TWD-522 scroll compressors, condenser with fans, brazed heat exchanger as evaporator, liquid receivers, liquid line filter drier and a control cabinet with a RC Group controller.