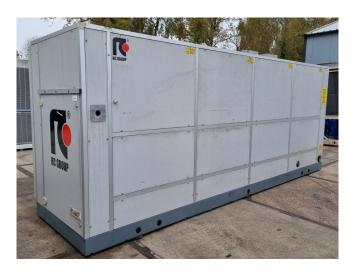

# Used RC Group MAXIMO.A.EL. 170.Z2.G8

Used RC Group MAXIMO.A.ELN 170.Z2.G8 air-cooled chiller on R407C. Complete with 2 Copeland ZR380KCE-TWD-522 scroll compressors, condenser with fans, brazed heat exchanger as evaporator, liquid receivers, liquid line filter drier and a control cabinet with a RC Group controller.