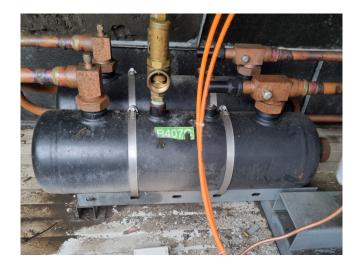

# Used RC Group MAXIMO.A.EL. 170.Z2.G8

Used RC Group MAXIMO.A.ELN 170.Z2.G8 air-cooled chiller on R407C. Complete with 2 Copeland ZR380KCE-TWD-522 scroll compressors, condenser with fans, brazed heat exchanger as evaporator, liquid receivers, liquid line filter drier and a control cabinet with a RC Group controller.