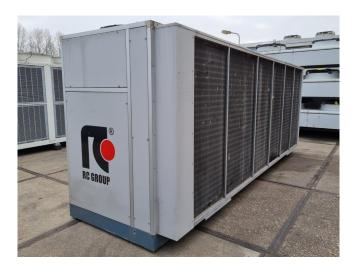

# Used RC Group MAXIMO.A.EL. 170.Z2.G8

Used RC Group MAXIMO.A.ELN 170.Z2.G8 air-cooled chiller on R407C. Complete with 2 Copeland ZR380KCE-TWD-522 scroll compressors, condenser with fans, brazed heat exchanger as evaporator, liquid receivers, liquid line filter drier and a control cabinet with a RC Group controller.