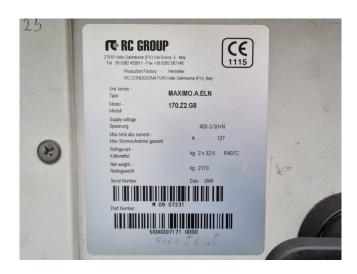

### **Specifications**

| Brand                | RC Group               |
|----------------------|------------------------|
| Туре                 | MAXIMO.A.EL. 170.Z2.G8 |
| Product type         | Air Cooled Chiller     |
| Capacity kW          | 164,1                  |
| Capacity Tons        | 46,7                   |
| Refrigerant          | Freon                  |
| Refrigerant Type     | R407C                  |
| Weight in kg.        | 2170 kg                |
| Sizes                | 5200x1530x2200 mm      |
|                      | (LxWxH)                |
| Compressor(s) type & | 2x Copeland ZR380KCE-  |
| model                | TWD-522                |
| Display              | RC Group controller    |
| Remarks              | Y.o.b. 2008            |
| Stock                | 1                      |