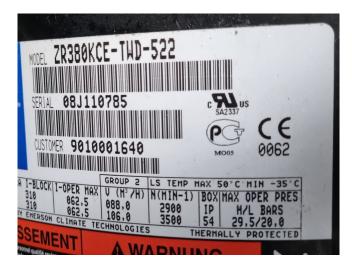

### **Specifications**

| Brand                | RC Group               |
|----------------------|------------------------|
| Туре                 | MAXIMO.A.EL. 170.Z2.G8 |
| Product type         | Air Cooled Chiller     |
| Capacity kW          | 164,1                  |
| Capacity Tons        | 46,7                   |
| Refrigerant          | Freon                  |
| Refrigerant Type     | R407C                  |
| Weight in kg.        | 2170 kg                |
| Sizes                | 5200x1530x2200 mm      |
|                      | (LxWxH)                |
| Compressor(s) type & | 2x Copeland ZR380KCE-  |
| model                | TWD-522                |
| Display              | RC Group controller    |
| Remarks              | Y.o.b. 2008            |
| Stock                | 1                      |

# Used RC Group MAXIMO.A.EL. 170.Z2.G8

Used RC Group MAXIMO.A.ELN 170.Z2.G8 air-cooled chiller on R407C. Complete with 2 Copeland ZR380KCE-TWD-522 scroll compressors, condenser with fans, brazed heat exchanger as evaporator, liquid receivers, liquid line filter drier and a control cabinet with a RC Group controller.