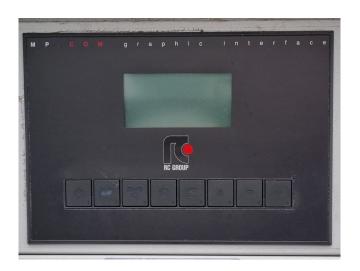

# Used RC Group MAXIMO.A.EL. 170.Z2.G8

Used RC Group MAXIMO.A.ELN 170.Z2.G8 air-cooled chiller on R407C. Complete with 2 Copeland ZR380KCE-TWD-522 scroll compressors, condenser with fans, brazed heat exchanger as evaporator, liquid receivers, liquid line filter drier and a control cabinet with a RC Group controller.