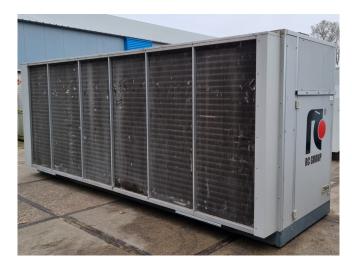

# Used RC Group MAXIMO.A.EL. 170.Z2.G8

Used RC Group MAXIMO.A.ELN 170.Z2.G8 air-cooled chiller on R407C. Complete with 2 Copeland ZR380KCE-TWD-522 scroll compressors, condenser with fans, brazed heat exchanger as evaporator, liquid receivers, liquid line filter drier and a control cabinet with a RC Group controller.