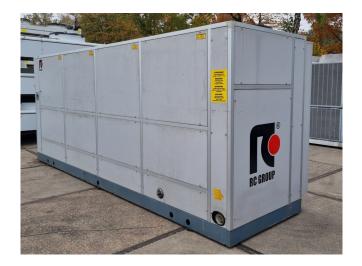

# Used RC Group MAXIMO.A.EL. 170.Z2.G8

Used RC Group MAXIMO.A.ELN 170.Z2.G8 air-cooled chiller on R407C. Complete with 2 Copeland ZR380KCE-TWD-522 scroll compressors, condenser with fans, brazed heat exchanger as evaporator, liquid receivers, liquid line filter drier and a control cabinet with a RC Group controller.