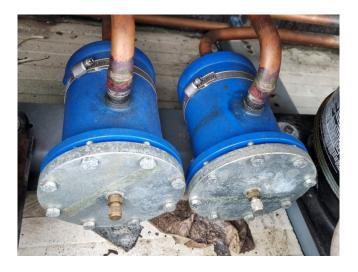

# Used RC Group MAXIMO.A.EL. 170.Z2.G8

Used RC Group MAXIMO.A.ELN 170.Z2.G8 air-cooled chiller on R407C. Complete with 2 Copeland ZR380KCE-TWD-522 scroll compressors, condenser with fans, brazed heat exchanger as evaporator, liquid receivers, liquid line filter drier and a control cabinet with a RC Group controller.